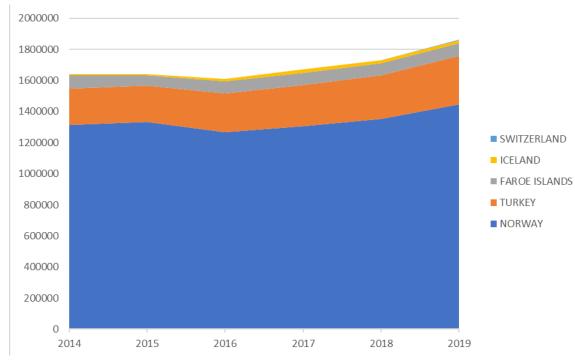

### **Development of Fish Farming in non-EU**

|                        | 2015      | 2016      | 2017      | 2018      | 2019      |
|------------------------|-----------|-----------|-----------|-----------|-----------|
| Grand Total<br>(tonns) | 1.642.332 | 1.610.205 | 1.670.879 | 1.729.670 | 1.861.685 |

### Atlantic Salmon (Salmo salar)

| Production (tons) | YEAR    |         |         |         |         |         |
|-------------------|---------|---------|---------|---------|---------|---------|
| SPECIES           | 2014    | 2015    | 2016    | 2017    | 2018    | 2019    |
| Atlantic salmon   | 1516290 | 1505263 | 1450833 | 1543683 | 1544390 | 1664541 |

Increased production in Norway, Scotland (+ 47000 tonns), Faroe, Iceland, France Not reported nieche production in DK, Sweden, Switzerland,