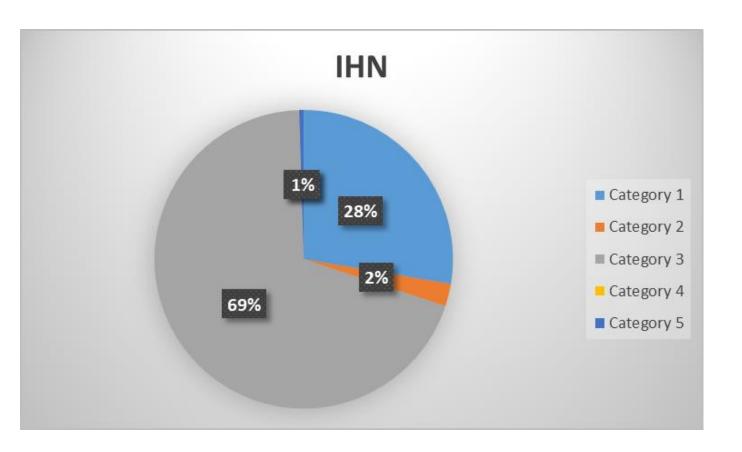

### Distribution of farms in zones and compartments according to category for IHN including 12601 farms

| Category | # farms |
|----------|---------|
| 1        | 3484    |
| 2        | 307     |
| 3        | 8742    |
| 4        | 4       |
| 5        | 64      |