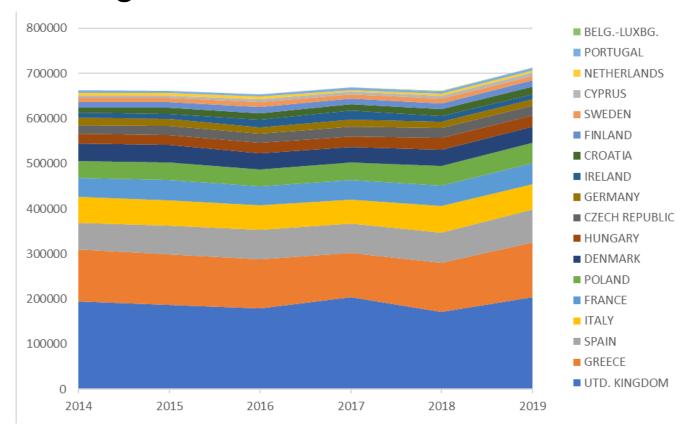

### Fish Farming Production in EU Countries

|                        | 2015    | 2016    | 2017    | 2018    | 2019    |
|------------------------|---------|---------|---------|---------|---------|
| Grand Total<br>(tonns) | 661.840 | 653.795 | 668.838 | 660.632 | 712.648 |