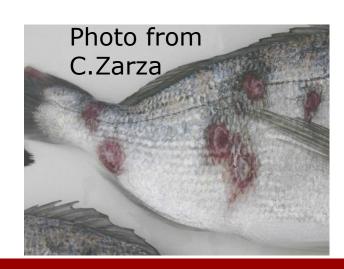

### Atlantic salmon – wild fish Red skin disease

New syndrome observed in wild salmon returning to the river in spring.

Unknown aetiology

Reported in many atlantic countries – see presentation from Charlotte Axen SVA - later

#### 4.1 | Conclusion

In conclusion, it was shown that the emerging RSD among Atlantic salmon is associated with a significant osmotic haemodilution, an interference with the carbohydrate, specifically the glucose metabolism and alteration of the immune system. Although the inflammatory response and haemodilution are definitely disease responses, it remains to be elucidated whether the other physiological alterations seen are part of the aetiology or a disease response.