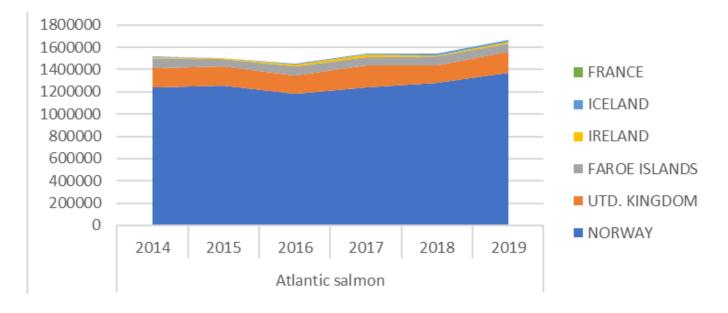

### Atlantic Salmon (Salmo salar)

| Production (tons) | YEAR    |         |         |         |         |         |
|-------------------|---------|---------|---------|---------|---------|---------|
| SPECIES           | 2014    | 2015    | 2016    | 2017    | 2018    | 2019    |
| Atlantic salmon   | 1516290 | 1505263 | 1450833 | 1543683 | 1544390 | 1664541 |

Increased production in Norway, Scotland (+ 47000 tonns), Faroe, Iceland, France Not reported nieche production in DK, Sweden, Switzerland,