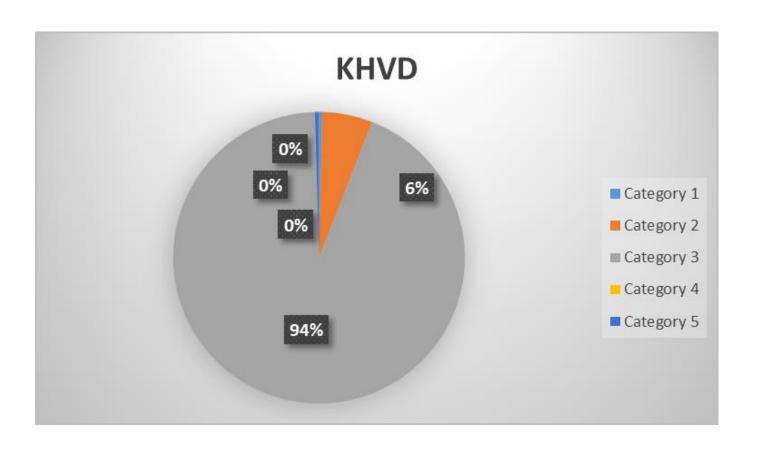

# Distribution of farms in zones and compartments according to category for KHV including 10871 farms with susceptible species

| Category | # farms |
|----------|---------|
| 1        | 40      |
| 2        | 373     |
| 3        | 1528    |
| 4        | 2       |
| 5        | 50      |