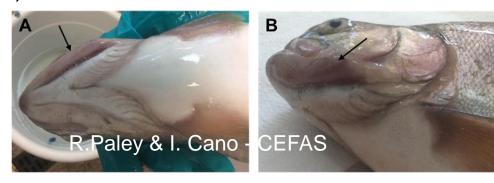

### **Disease outbreaks - KHV**

- 96 outbreak reported
- 49 in Germany
- 17 outbreaksin England in 2019, all in recreational coarse fisheries (one of the 17 was a recurrence of clinical KHV), no outbreaks in farms.
- 1st outbreak in Norway

Pics from CEFAS
Gov.uk