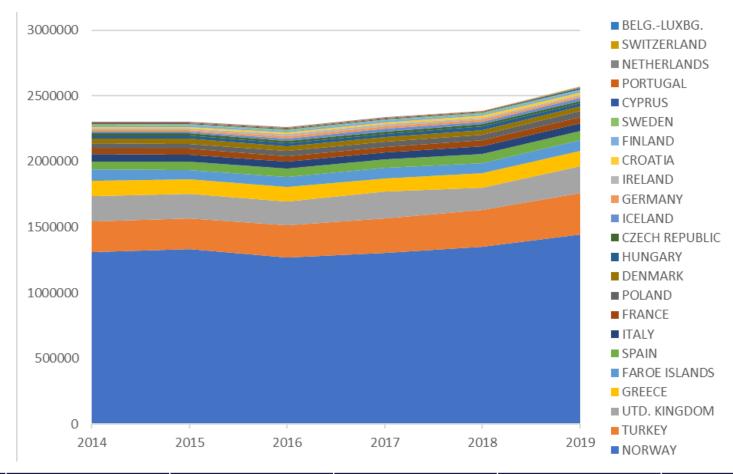

### Fish Farming Production in Europe

|                        | 2015      | 2016      | 2017      | 2018      | 2019      |
|------------------------|-----------|-----------|-----------|-----------|-----------|
| Grand Total<br>(tonns) | 2.304.172 | 2.264.000 | 2.339.717 | 2.390.302 | 2.574.333 |

### **Development of Fish Farming in non-EU**

|                        | 2015      | 2016      | 2017      | 2018      | 2019      |
|------------------------|-----------|-----------|-----------|-----------|-----------|
| Grand Total<br>(tonns) | 1.642.332 | 1.610.205 | 1.670.879 | 1.729.670 | 1.861.685 |