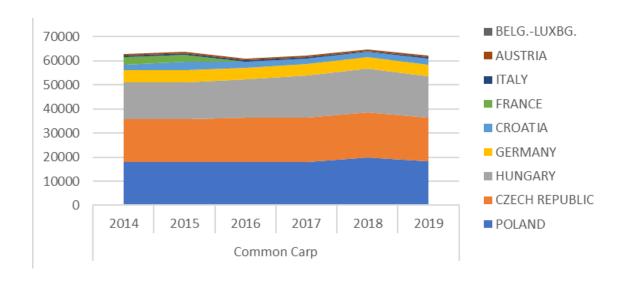

### COMMON CARP (CYPRINUS CARPIO)

Common Carp production (tons) 2014-2019

| <b>Production (tons)</b> | YEAR  |       |       |       |       |       |
|--------------------------|-------|-------|-------|-------|-------|-------|
| SPECIES                  | 2014  | 2015  | 2016  | 2017  | 2018  | 2019  |
| Common Carp              | 62715 | 63723 | 60944 | 61977 | 64739 | 62037 |