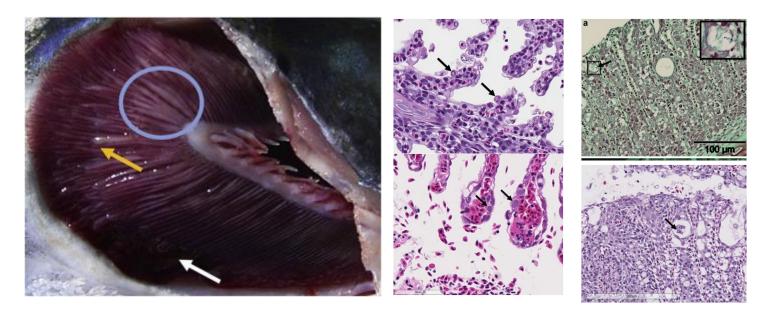

### Atlantic salmon – wild fish Red skin disease

New syndrome observed in wild salmon returning to the river in spring.

Unknown aetiology

Reported in many atlantic countries – see presentation from Charlotte Axen SVA - later

#### ORIGINAL ARTICLE

A multi-biomarker study on Atlantic salmon (Salmo salar L.) affected by the emerging Red Skin Disease in the Baltic Sea

Fabian G. Weichert<sup>1</sup> | Charlotte Axén<sup>2</sup> | Lars Förlin<sup>1</sup> | Pedro A. Inostroza<sup>1</sup> Ulrike Kammann<sup>3</sup> | Annikki Welling<sup>4</sup> | Joachim Sturve<sup>1</sup> | Noomi Asker<sup>1</sup>

#### 4.1 | Conclusion

In conclusion, it was shown that the emerging RSD among Atlantic salmon is associated with a significant osmotic haemodilution, an interference with the carbohydrate, specifically the glucose metabolism and alteration of the immune system. Although the inflammatory response and haemodilution are definitely disease responses, it remains to be elucidated whether the other physiological alterations seen are part of the aetiology or a disease response.