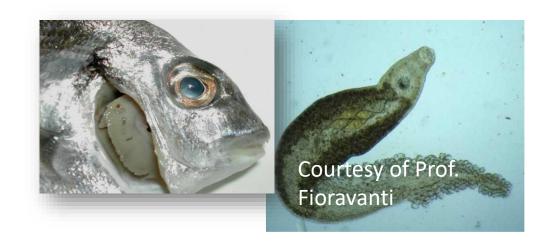

# Other fish diseases problems in Europe seabass and seabream

• In **seabass** and **seabream** it is primarily VNN/VER (Re-assortant strain in Sea bream Hatcheries, *Aeromonas veronii*, Tenacibaculosis, *Vibrio harveyi* infection, *Lernathropus kroyeri* infection, Microcotylosis, *Sparicotyle* sp., Red rash syndrome in GSB