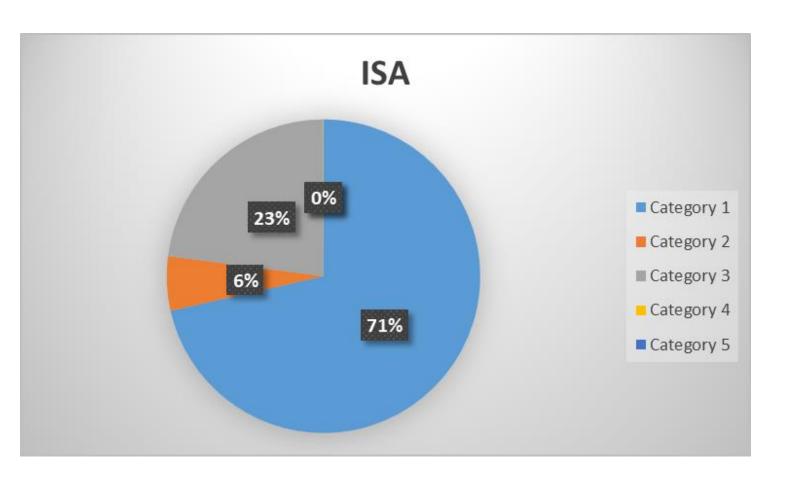

### Distribution of farms in zones and compartments according to category for ISA including 6666 farms with susceptible species

| Category | # farms |
|----------|---------|
| 1        | 4763    |
| 2        | 373     |
| 3        | 1528    |
| 4        | 2       |
| 5        | 0       |