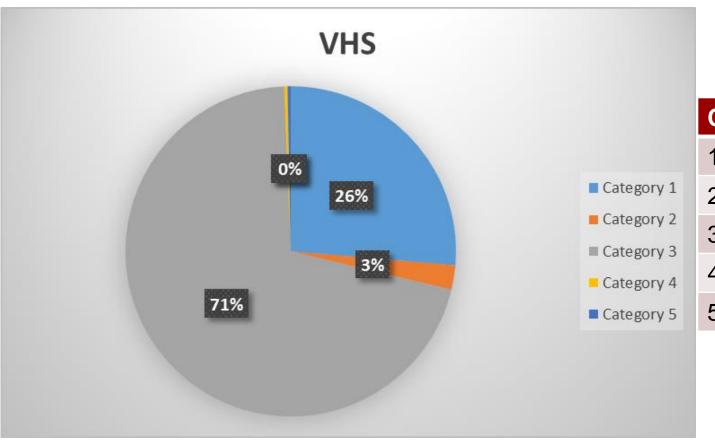

# Distribution of farms in zones and compartments according to category for VHS including 13.000 farms with susceptible species

| Category | # farms |
|----------|---------|
| 1        | 3426    |
| 2        | 310     |
| 3        | 9183    |
| 4        | 41      |
| 5        | 40      |