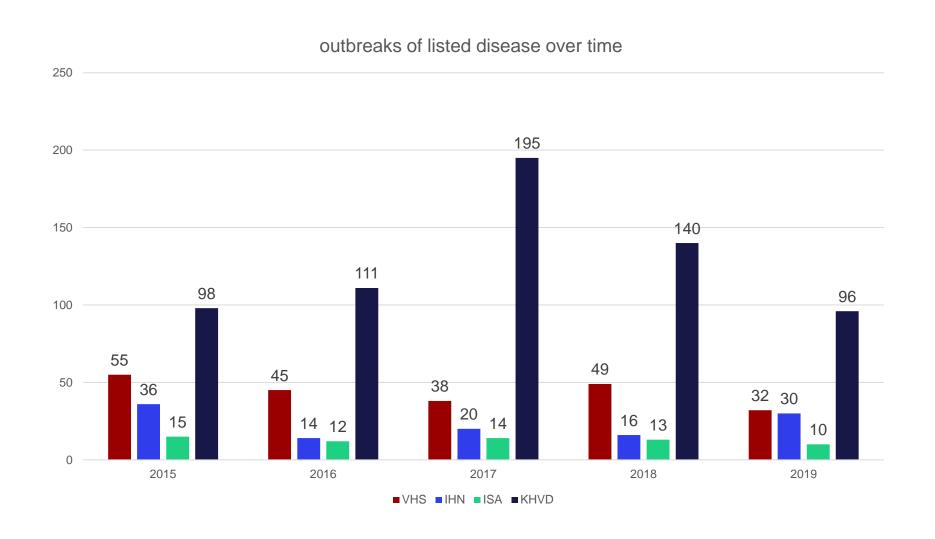

### Reported outbreaks of listed disease

#### **Disease outbreaks - VHS**

- 32 outbreaks reported in 2019
  - 13 reported in Germany; situation developing depending on the Lander
  - 2 reported in France during sampling for surveillance/eradication no clear symptoms reported
  - 1 outbreak in Switzerland
  - 1 outbreak in Italy
  - Despite the long history of implementation of eradication programs, IHNV and VHSV are still persistent in Italy, causing recurrent disease outbreaks. Italy at present there are 16 VHS and 14 IHN infected farms. In 2020 Vaccination for VHS/IHN project started in Italy in 2020 (see presentation from Andrea Marsella later on).

#### **Disease outbreaks - IHN**

- 30 outbreaks reported
- 20 in Germany sharp increase of farms infected with IHNV especially in South Württemberg; also affected were several farms that were previously disease-free with regard to IHN
- 1 outbreak in Switzerland
- 1 outbreak in Italy perceived higher virulence of IHNV

#### **Disease outbreaks - ISA**

10 outbreaks reported in Norway. Situation in fast development in 2020.

- New diagnostic manual drafted in 2020 by EURL in collaboration with expert working group (Knut Falk, Debes Christiansen, Eann Munro, Ole Bendik Dale – and EURL team) Being discussed by MS at the moment
- See presentation from Ingunn Sommerset (NVI) later on

### **Disease outbreaks - KHV**

- 96 outbreak reported
- 49 in Germany
- 17 outbreaksin England in 2019, all in recreational coarse fisheries (one of the 17 was a recurrence of clinical KHV), no outbreaks in farms.
- 1st outbreak in Norway

### **Conclusion on S&D 2019**

- Increase in production in EUROPE
- New productions (cleanerfish- RAS)
- VHS detection of virus without symptoms (France)
- IHN detection with increase of virulence
- 10 ISA outbreaks in Norway situation in development
- 96 outbreaks of KHV (changes in upcoming legislation)
- Skin distress are problems for RT, AS, GSB
- Complex gill disease increasing importance
- Relevance of non-infectious disease (algal bloom in sea cage – water quality for RAS produced Salmon)